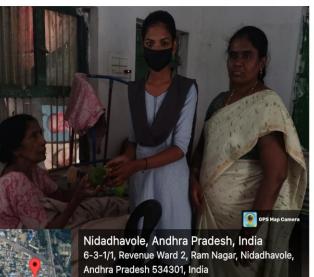

## **NO. OF PARTICIPENTS: 30**

The Department of Commerce Faculty and Students visited Smt. Charla Suseela Old Age Homes, near Police Station, Nidadavole, Near Kailasa Bhoomi, Nidadavole and Timmaraju Palem, Nidadavole on 11<sup>th</sup> March, 2025 as a part of Extension Activity. To develop Social Awareness and Responsibility towards Old Age People in Students. As a part of this took students to Old Age Homes make them to interact with the Old Age People staying at Old Age Homes making them to feel like their own people came to meet them and they felt very happy. As such this will develop awareness in students towards their grand people at their homes.

As a part of Best Practice of the Department of Commerce donated Rice Bags and Distributed Fruits and Biscuits to 150 members in three Old Age Homes. Students are actively participated in this programme.

Nidadavole, Andhra Pradesh, India Wm5g+47g, Tadepallegudem Rd, Nidadavole, Andhra Pradesh 534301, India Lat 16.90782° Long 81.675746° 03/11/25 14:26 GMT +05:30

Google

Nidadhavole, Andhra Pradesh, India 6-3-1/1, Revenue Ward 2, Ram Nagar, Nidadhavole, Andhra Pradesh 534301, India Lat 16.907633° Long 81.675568° 03/11/25 14:32 GMT +05:30