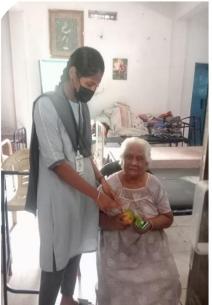

## **NO. OF PARTICIPENTS: 30**

The Department of Commerce Faculty and Students visited Smt. Charla Suseela Old Age Homes, near Police Station, Nidadavole, Near Kailasa Bhoomi, Nidadavole and Timmaraju Palem, Nidadavole on 11<sup>th</sup> March, 2025 as a part of Extension Activity. To develop Social Awareness and Responsibility towards Old Age People in Students. As a part of this took students to Old Age Homes make them to interact with the Old Age People staying at Old Age Homes making them to feel like their own people came to meet them and they felt very happy. As such this will develop awareness in students towards their grand people at their homes.

As a part of Best Practice of the Department of Commerce donated Rice Bags and Distributed Fruits and Biscuits to 150 members in three Old Age Homes. Students are actively participated in this programme.