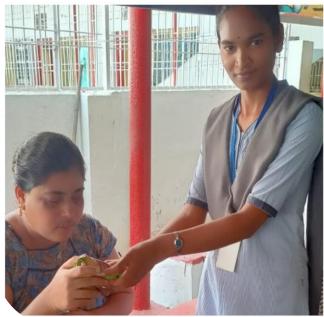

## **NO. OF PARTICIPENTS: 30**

The Department of Commerce Faculty and Students visited Smt. Charla Suseela Old Age Homes, near Police Station, Nidadavole, Near Kailasa Bhoomi, Nidadavole and Timmaraju Palem, Nidadavole on 11<sup>th</sup> March, 2025 as a part of Extension Activity. To develop Social Awareness and Responsibility towards Old Age People in Students. As a part of this took students to Old Age Homes make them to interact with the Old Age People staying at Old Age Homes making them to feel like their own people came to meet them and they felt very happy. As such this will develop awareness in students towards their grand people at their homes.

As a part of Best Practice of the Department of Commerce donated Rice Bags and Distributed Fruits and Biscuits to 150 members in three Old Age Homes. Students are actively participated in this programme.