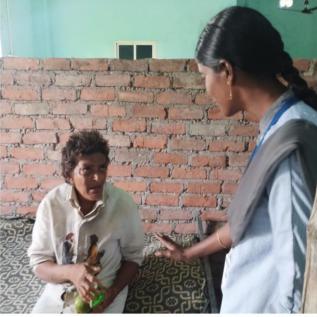

## **NO. OF PARTICIPENTS: 30**

The Department of Commerce Faculty and Students visited Smt. Charla Suseela Old Age Homes, near Police Station, Nidadavole, Near Kailasa Bhoomi, Nidadavole and Timmaraju Palem, Nidadavole on 11<sup>th</sup> March, 2025 as a part of Extension Activity. To develop Social Awareness and Responsibility towards Old Age People in Students. As a part of this took students to Old Age Homes make them to interact with the Old Age People staying at Old Age Homes making them to feel like their own people came to meet them and they felt very happy. As such this will develop awareness in students towards their grand people at their homes.

As a part of Best Practice of the Department of Commerce donated Rice Bags and Distributed Fruits and Biscuits to 150 members in three Old Age Homes. Students are actively participated in this programme.