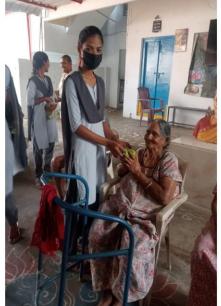

## **NO. OF PARTICIPENTS: 30**

The Department of Commerce Faculty and Students visited Smt. Charla Suseela Old Age Homes, near Police Station, Nidadavole, Near Kailasa Bhoomi, Nidadavole and Timmaraju Palem, Nidadavole on 11<sup>th</sup> March, 2025 as a part of Extension Activity. To develop Social Awareness and Responsibility towards Old Age People in Students. As a part of this took students to Old Age Homes make them to interact with the Old Age People staying at Old Age Homes making them to feel like their own people came to meet them and they felt very happy. As such this will develop awareness in students towards their grand people at their homes.

As a part of Best Practice of the Department of Commerce donated Rice Bags and Distributed Fruits and Biscuits to 150 members in three Old Age Homes. Students are actively participated in this programme.