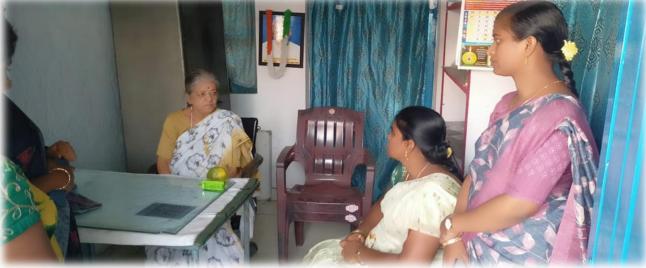

## **NO. OF PARTICIPENTS: 30**

The Department of Commerce Faculty and Students visited Smt. Charla Suseela Old Age Homes, near Police Station, Nidadavole, Near Kailasa Bhoomi, Nidadavole and Timmaraju Palem, Nidadavole on 11<sup>th</sup> March, 2025 as a part of Extension Activity. To develop Social Awareness and Responsibility towards Old Age People in Students. As a part of this took students to Old Age Homes make them to interact with the Old Age People staying at Old Age Homes making them to feel like their own people came to meet them and they felt very happy. As such this will develop awareness in students towards their grand people at their homes.

As a part of Best Practice of the Department of Commerce donated Rice Bags and Distributed Fruits and Biscuits to 150 members in three Old Age Homes. Students are actively participated in this programme.