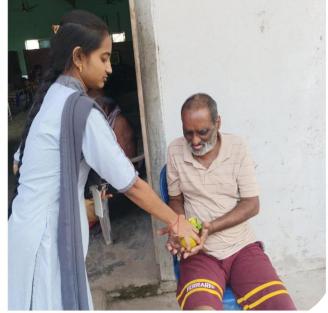

## **NO. OF PARTICIPENTS: 30**

The Department of Commerce Faculty and Students visited Smt. Charla Suseela Old Age Homes, near Police Station, Nidadavole, Near Kailasa Bhoomi, Nidadavole and Timmaraju Palem, Nidadavole on 11<sup>th</sup> March, 2025 as a part of Extension Activity. To develop Social Awareness and Responsibility towards Old Age People in Students. As a part of this took students to Old Age Homes make them to interact with the Old Age People staying at Old Age Homes making them to feel like their own people came to meet them and they felt very happy. As such this will develop awareness in students towards their grand people at their homes.

As a part of Best Practice of the Department of Commerce donated Rice Bags and Distributed Fruits and Biscuits to 150 members in three Old Age Homes. Students are actively participated in this programme.