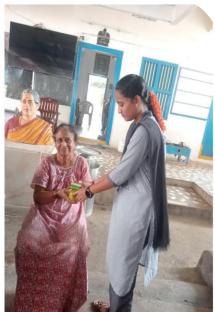

## **NO. OF PARTICIPENTS: 30**

The Department of Commerce Faculty and Students visited Smt. Charla Suseela Old Age Homes, near Police Station, Nidadavole, Near Kailasa Bhoomi, Nidadavole and Timmaraju Palem, Nidadavole on 11<sup>th</sup> March, 2025 as a part of Extension Activity. To develop Social Awareness and Responsibility towards Old Age People in Students. As a part of this took students to Old Age Homes make them to interact with the Old Age People staying at Old Age Homes making them to feel like their own people came to meet them and they felt very happy. As such this will develop awareness in students towards their grand people at their homes.

As a part of Best Practice of the Department of Commerce donated Rice Bags and Distributed Fruits and Biscuits to 150 members in three Old Age Homes. Students are actively participated in this programme.