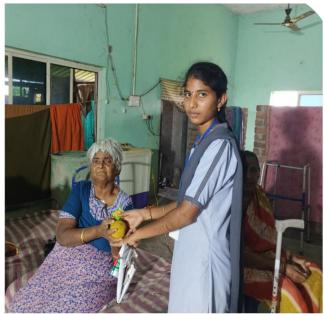

## **NO. OF PARTICIPENTS: 30**

The Department of Commerce Faculty and Students visited Smt. Charla Suseela Old Age Homes, near Police Station, Nidadavole, Near Kailasa Bhoomi, Nidadavole and Timmaraju Palem, Nidadavole on 11<sup>th</sup> March, 2025 as a part of Extension Activity. To develop Social Awareness and Responsibility towards Old Age People in Students. As a part of this took students to Old Age Homes make them to interact with the Old Age People staying at Old Age Homes making them to feel like their own people came to meet them and they felt very happy. As such this will develop awareness in students towards their grand people at their homes.

As a part of Best Practice of the Department of Commerce donated Rice Bags and Distributed Fruits and Biscuits to 150 members in three Old Age Homes. Students are actively participated in this programme.