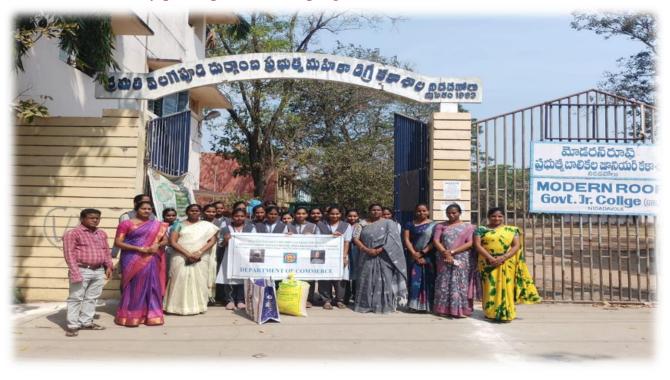

## **NO. OF PARTICIPENTS: 30**

The Department of Commerce Faculty and Students visited Smt. Charla Suseela Old Age Homes, near Police Station, Nidadavole, Near Kailasa Bhoomi, Nidadavole and Timmaraju Palem, Nidadavole on 11<sup>th</sup> March, 2025 as a part of Extension Activity. To develop Social Awareness and Responsibility towards Old Age People in Students. As a part of this took students to Old Age Homes make them to interact with the Old Age People staying at Old Age Homes making them to feel like their own people came to meet them and they felt very happy. As such this will develop awareness in students towards their grand people at their homes.

As a part of Best Practice of the Department of Commerce donated Rice Bags and Distributed Fruits and Biscuits to 150 members in three Old Age Homes. Students are actively participated in this programme.