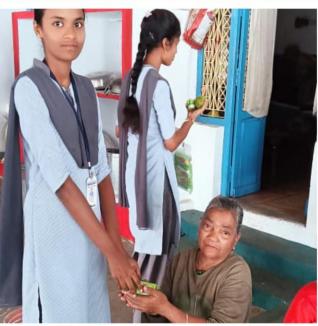

## **NO. OF PARTICIPENTS: 30**

The Department of Commerce Faculty and Students visited Smt. Charla Suseela Old Age Homes, near Police Station, Nidadavole, Near Kailasa Bhoomi, Nidadavole and Timmaraju Palem, Nidadavole on 11<sup>th</sup> March, 2025 as a part of Extension Activity. To develop Social Awareness and Responsibility towards Old Age People in Students. As a part of this took students to Old Age Homes make them to interact with the Old Age People staying at Old Age Homes making them to feel like their own people came to meet them and they felt very happy. As such this will develop awareness in students towards their grand people at their homes.

As a part of Best Practice of the Department of Commerce donated Rice Bags and Distributed Fruits and Biscuits to 150 members in three Old Age Homes. Students are actively participated in this programme.