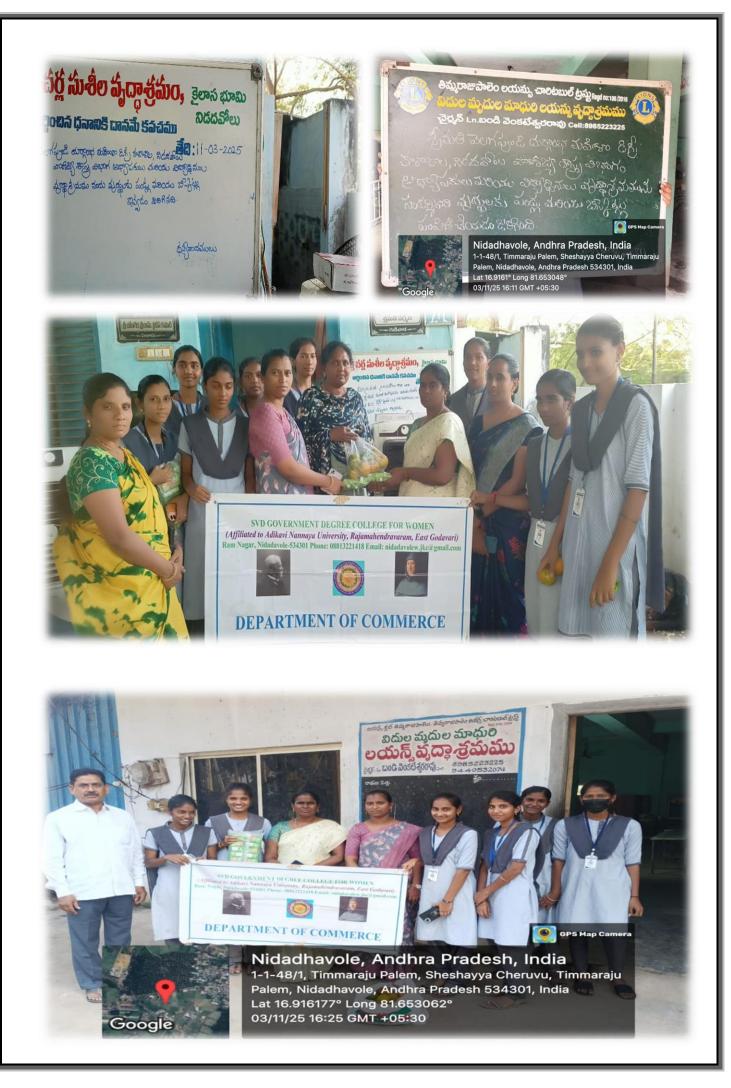

## **NO. OF PARTICIPENTS: 30**

The Department of Commerce Faculty and Students visited Smt. Charla Suseela Old Age Homes, near Police Station, Nidadavole, Near Kailasa Bhoomi, Nidadavole and Timmaraju Palem, Nidadavole on 11<sup>th</sup> March, 2025 as a part of Extension Activity. To develop Social Awareness and Responsibility towards Old Age People in Students. As a part of this took students to Old Age Homes make them to interact with the Old Age People staying at Old Age Homes making them to feel like their own people came to meet them and they felt very happy. As such this will develop awareness in students towards their grand people at their homes.

As a part of Best Practice of the Department of Commerce donated Rice Bags and Distributed Fruits and Biscuits to 150 members in three Old Age Homes. Students are actively participated in this programme.