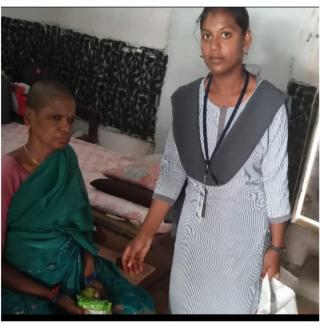

## **NO. OF PARTICIPENTS: 30**

The Department of Commerce Faculty and Students visited Smt. Charla Suseela Old Age Homes, near Police Station, Nidadavole, Near Kailasa Bhoomi, Nidadavole and Timmaraju Palem, Nidadavole on 11<sup>th</sup> March, 2025 as a part of Extension Activity. To develop Social Awareness and Responsibility towards Old Age People in Students. As a part of this took students to Old Age Homes make them to interact with the Old Age People staying at Old Age Homes making them to feel like their own people came to meet them and they felt very happy. As such this will develop awareness in students towards their grand people at their homes.

As a part of Best Practice of the Department of Commerce donated Rice Bags and Distributed Fruits and Biscuits to 150 members in three Old Age Homes. Students are actively participated in this programme.