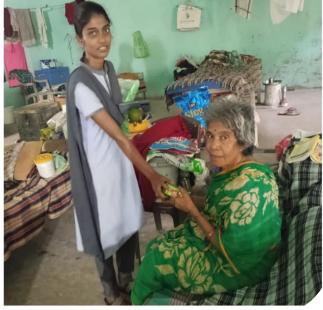

## **NO. OF PARTICIPENTS: 30**

The Department of Commerce Faculty and Students visited Smt. Charla Suseela Old Age Homes, near Police Station, Nidadavole, Near Kailasa Bhoomi, Nidadavole and Timmaraju Palem, Nidadavole on 11<sup>th</sup> March, 2025 as a part of Extension Activity. To develop Social Awareness and Responsibility towards Old Age People in Students. As a part of this took students to Old Age Homes make them to interact with the Old Age People staying at Old Age Homes making them to feel like their own people came to meet them and they felt very happy. As such this will develop awareness in students towards their grand people at their homes.

As a part of Best Practice of the Department of Commerce donated Rice Bags and Distributed Fruits and Biscuits to 150 members in three Old Age Homes. Students are actively participated in this programme.