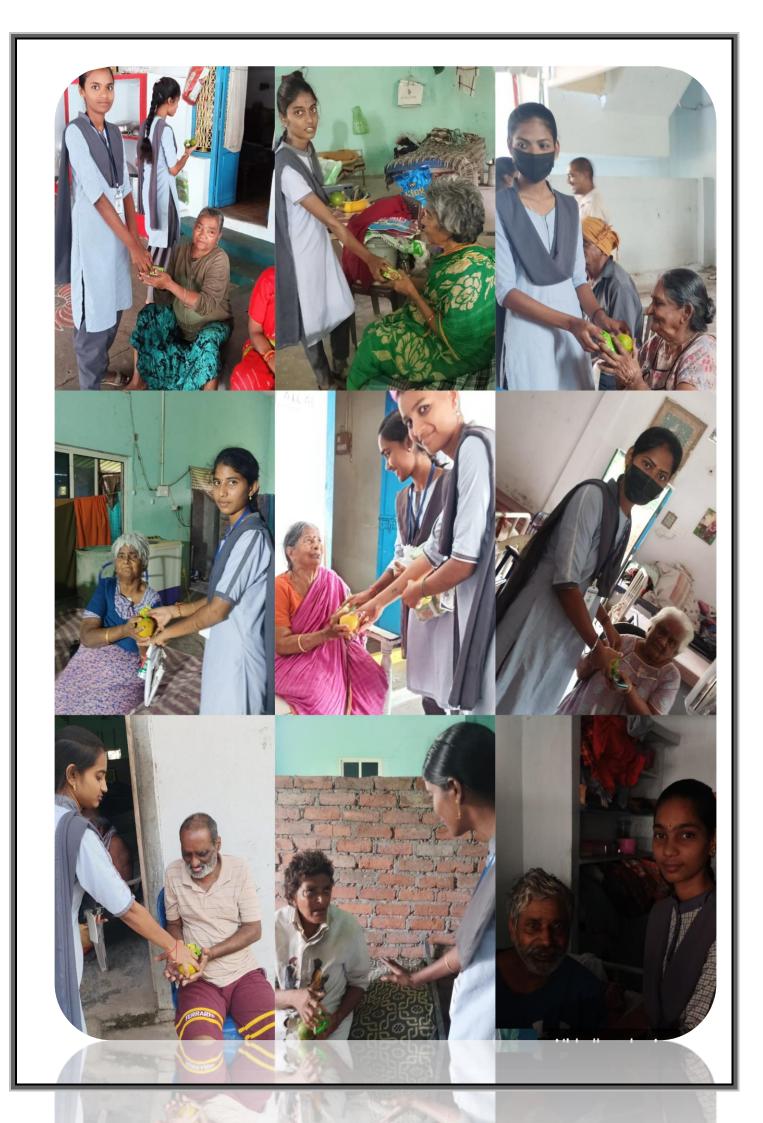

## **NO. OF PARTICIPENTS: 30**

The Department of Commerce Faculty and Students visited Smt. Charla Suseela Old Age Homes, near Police Station, Nidadavole, Near Kailasa Bhoomi, Nidadavole and Timmaraju Palem, Nidadavole on 11<sup>th</sup> March, 2025 as a part of Extension Activity. To develop Social Awareness and Responsibility towards Old Age People in Students. As a part of this took students to Old Age Homes make them to interact with the Old Age People staying at Old Age Homes making them to feel like their own people came to meet them and they felt very happy. As such this will develop awareness in students towards their grand people at their homes.

As a part of Best Practice of the Department of Commerce donated Rice Bags and Distributed Fruits and Biscuits to 150 members in three Old Age Homes. Students are actively participated in this programme.