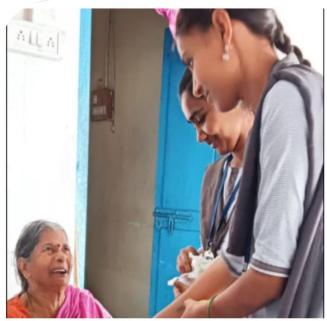

## **NO. OF PARTICIPENTS: 30**

The Department of Commerce Faculty and Students visited Smt. Charla Suseela Old Age Homes, near Police Station, Nidadavole, Near Kailasa Bhoomi, Nidadavole and Timmaraju Palem, Nidadavole on 11<sup>th</sup> March, 2025 as a part of Extension Activity. To develop Social Awareness and Responsibility towards Old Age People in Students. As a part of this took students to Old Age Homes make them to interact with the Old Age People staying at Old Age Homes making them to feel like their own people came to meet them and they felt very happy. As such this will develop awareness in students towards their grand people at their homes.

As a part of Best Practice of the Department of Commerce donated Rice Bags and Distributed Fruits and Biscuits to 150 members in three Old Age Homes. Students are actively participated in this programme.