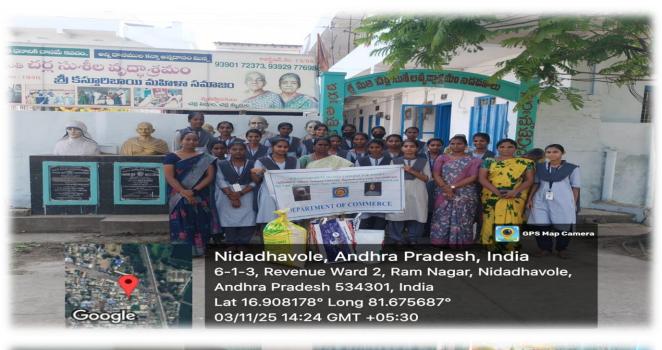

## **NO. OF PARTICIPENTS: 30**

The Department of Commerce Faculty and Students visited Smt. Charla Suseela Old Age Homes, near Police Station, Nidadavole, Near Kailasa Bhoomi, Nidadavole and Timmaraju Palem, Nidadavole on 11<sup>th</sup> March, 2025 as a part of Extension Activity. To develop Social Awareness and Responsibility towards Old Age People in Students. As a part of this took students to Old Age Homes make them to interact with the Old Age People staying at Old Age Homes making them to feel like their own people came to meet them and they felt very happy. As such this will develop awareness in students towards their grand people at their homes.

As a part of Best Practice of the Department of Commerce donated Rice Bags and Distributed Fruits and Biscuits to 150 members in three Old Age Homes. Students are actively participated in this programme.

Nidadavole, Andhra Pradesh, India Wm5g+47g, Tadepallegudem Rd, Nidadavole, Andhra Pradesh 534301, India Lat 16.90782° Long 81.675746° 03/11/25 14:26 GMT +05:30

Google

Nidadhavole, Andhra Pradesh, India 6-3-1/1, Revenue Ward 2, Ram Nagar, Nidadhavole, Andhra Pradesh 534301, India Lat 16.907633° Long 81.675568° 03/11/25 14:32 GMT +05:30