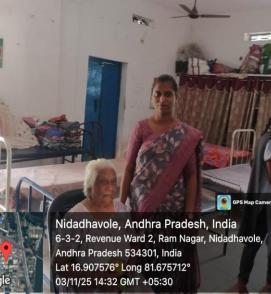

## **NO. OF PARTICIPENTS: 30**

The Department of Commerce Faculty and Students visited Smt. Charla Suseela Old Age Homes, near Police Station, Nidadavole, Near Kailasa Bhoomi, Nidadavole and Timmaraju Palem, Nidadavole on 11<sup>th</sup> March, 2025 as a part of Extension Activity. To develop Social Awareness and Responsibility towards Old Age People in Students. As a part of this took students to Old Age Homes make them to interact with the Old Age People staying at Old Age Homes making them to feel like their own people came to meet them and they felt very happy. As such this will develop awareness in students towards their grand people at their homes.

As a part of Best Practice of the Department of Commerce donated Rice Bags and Distributed Fruits and Biscuits to 150 members in three Old Age Homes. Students are actively participated in this programme.

Nidadavole, Andhra Pradesh, India Wm5g+47g, Tadepallegudem Rd, Nidadavole, Andhra Pradesh 534301, India Lat 16.90782° Long 81.675746° 03/11/25 14:26 GMT +05:30

Google

Nidadhavole, Andhra Pradesh, India 6-3-1/1, Revenue Ward 2, Ram Nagar, Nidadhavole, Andhra Pradesh 534301, India Lat 16.907633° Long 81.675568° 03/11/25 14:32 GMT +05:30